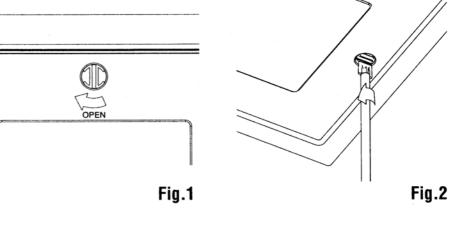

## **OPERATING INSTRUCTIONS**

Turn the catch 90° clockwise to open the door (Fig.1).

This can be done from floor level using a pole as supplied with the Manthorpe Loft Ladder (Code GL256) or using a similar pole with the attachment provided (affixed to the back of the door).