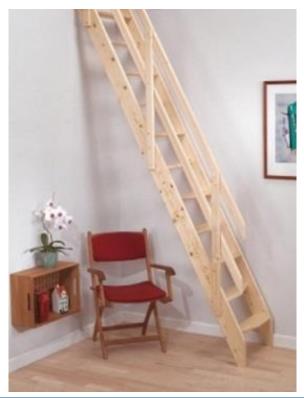

## Deluxe Compact Space Saving Paddle Staircase

| Deluxe Compact Space Saving Paddle Staircase |                 |
|----------------------------------------------|-----------------|
| Weight                                       | 28kg            |
| Floor to Loft Floor Height                   | Up to 2.98m     |
| Minimum Hatch Opening Length                 | 1.20m           |
| Weight Rating                                | 300kg           |
| Climbing Angle                               | 63 <sup>0</sup> |
| Staircase Length                             | 3.33m           |
| Staircase Width (with handrails)             | 57.2cm          |
| Staircase Width (without handrails)          | 54.5cm          |
| Gap Between Treads                           | 23.2cm          |
| Tread Width                                  | 51.5cm          |
| Tread Depth (Wide End/Narrow End)            | 14.2cm / 7.4cm  |
| Tread Thickness                              | 2.7cm           |
| Staircase Side Piece Depth (stringer)        | 14.2cm          |
| Staircase Side Piece Thickness (stringer)    | 2.7cm           |
|                                              |                 |