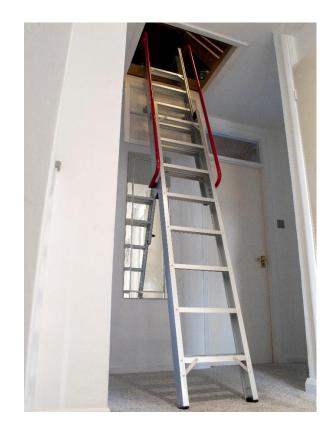

## **Grand Sliding Loft Ladder**

| Grand Sliding Loft Ladder     |                       |
|-------------------------------|-----------------------|
| Weight                        | 18.4kg                |
| Floor to Loft Floor Height    | 2.31m – 3.25m         |
| Minimum Loft Hatch Size       | 0.69m x 0.51m         |
| Extended Ladder Length        | 3.76m                 |
| Package Dimensions (LxWxD)    | 2.17m x 0.45m x 0.27m |
| Ladder Climbing Angle         | 65° – 70°             |
| Space Required Behind Hatch   | 1.60m                 |
| Stowing Height                | 1.03m                 |
| Ladder Width (with handrails) | 0.47m                 |
| Tread Width                   | 0.33m                 |
| Tread Depth                   | 0.07m                 |
| Distance Between Rungs        | 0.25m                 |
| Handrail Length               | 1.80m                 |
| Operating Pole Length         | 1.45m                 |
| Number of Treads              | 14                    |