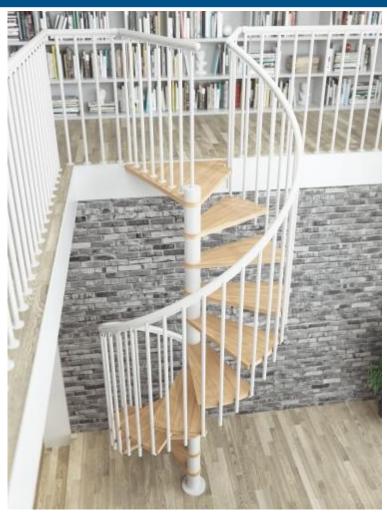

## **Grand Spiral Staircase**

| Grand Spiral Staircase        |                       |                       |
|-------------------------------|-----------------------|-----------------------|
|                               | 1200mm Model          | 1400mm Model          |
| Floor to Upper Floor Height   | Up to 3.52m           | Up to 3.52m           |
| Minimum Hatch Opening (L x W) | 1.3m x 1.3m           | 1.5m x 1.5m           |
| Weight Rating                 | 450kg                 | 450kg                 |
| Gap Between Treads            | 20.5cm – 23.5cm       | 20.5cm – 23.5cm       |
| Tread Thickness               | Oak 35mm / Beech 40mm | Oak 35mm / Beech 40mm |
| Handrail Type                 | PVC, 40mm Thick       | PVC, 40mm Thick       |
| Baluster Detail               | Steel, 25mm Thick     | Steel, 25mm Thick     |
| Indoor/Outdoor use            | Indoor Only           | Indoor Only           |
| Colour Choice                 | Metal Grey or White   | Metal Grey or White   |