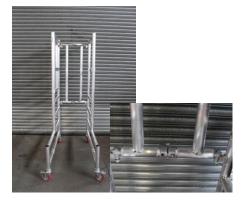

## **3.** FIT PLATFORM AT THE CORRECT HEIGHT

2. OPEN MAINFRAME ENSURING LOCKING JOINT IS SECURED

**4.** POSITION CASTORS AT A 45 DEGREE ANGLE AND LOCK IN PLACE.

**5.** PLACE THE LADDER INTO POSITITION USING THE LOCATION RINGS. ENSURE HOOKS ARE SECURED

6. CLOSE THE GATE BEHIND YOU ENSURING THE HOOK IS LOCKED

MAXIMUM WEIGHT PER PLATFORM MUST NOT EXCEED 150KG PLEASE NOTE - STABILISERS MUST BE USED WITH THE 1.75M AND 2M PLATFORM HEIGHT PODIUMS