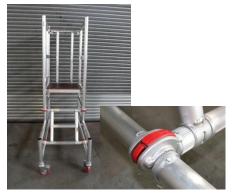

## **3.** FIT PLATFORM AT THE CORRECT HEIGHT

2. OPEN MAINFRAME ENSURING LOCKING JOINT IS SECURED

**4.** POSITION CASTORS AT A 45 DEGREE ANGLE AND LOCK IN PLACE.

**5.** PLACE THE LADDER INTO POSITITION USING THE LOCATION RINGS. ENSURE HOOKS ARE SECURED