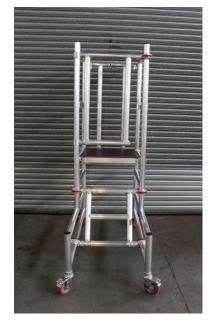

## **3.** FIT PLATFORM AT THE CORRECT HEIGHT

2. OPEN MAINFRAME ENSURING LOCKING JOINT IS SECURED

**4.** POSITION CASTORS AT A 45 DEGREE ANGLE AND LOCK IN PLACE.

**5.** PLACE THE LADDER INTO POSITITION USING THE LOCATION RINGS. ENSURE HOOKS ARE SECURED

6. CLOSE THE GATE BEHIND YOU ENSURING THE HOOK IS LOCKED

MAXIMUM WEIGHT PER PLATFORM MUST NOT EXCEED 150KG PLEASE NOTE - STABILISERS MUST BE USED WITH THE 1.75M AND 2M PLATFORM HEIGHT PODIUMS