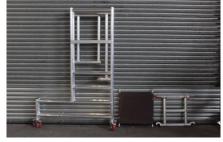

## **COMPONENTS**

0.75M PODIUM- 1 X MAINFRAME, 1 X PLATFORM, 1 X LADDER (2 RUNG)

1M PODIUM - 1 X MAINFRAME, 1 X PLATFORM, 1 X LADDER (3 RUNG)

1.25M PODIUM - 1 X MAINFRAME, 1 X PLATFORM, 1 X LADDER (4 RUNG)

1.5M PODIUM - 1 X MAINFRAME, 1 X PLATFORM, 1 X LADDER (5 RUNG )

**1.75M PODIUM** - 1 X MAINFRAME, 1 X PLATFORM, 1 X LADDER (6 RUNG) 2 X STABILISERS.

**2M PODIUM** - 1 X MAINFRAME, 1 X PLATFORM, 1 X LADDER (7 RUNG), 2 X STABILISERS