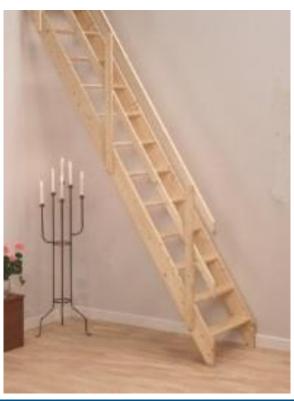

## Deluxe Extra Wide Space Saving Staircase

| Deluxe Extra Wide Space Saving Staircase  |             |
|-------------------------------------------|-------------|
| Weight                                    | 35kg        |
| Floor to Loft Floor Height                | Up to 2.83m |
| Minimum Hatch Opening Length              | 1.50m       |
| Weight Rating                             | 300kg       |
| Climbing Angle                            | 57°         |
| Staircase Length                          | 3.34m       |
| Staircase Width (with handrails)          | 67.2cm      |
| Staircase Width (without handrails)       | 64.5cm      |
| Gap Between Treads                        | 21.8cm      |
| Tread Width                               | 61.5cm      |
| Tread Depth                               | 14.2cm      |
| Tread Thickness                           | 2.7cm       |
| Staircase Side Piece Depth (stringer)     | 14.2cm      |
| Staircase Side Piece Thickness (stringer) | 2.7cm       |