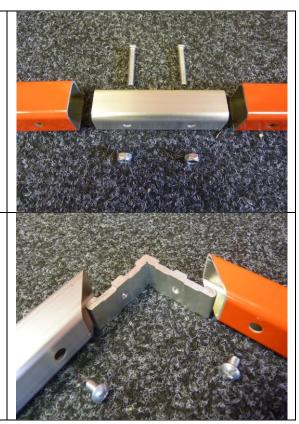

## **COMPONENTS:**

- 4x pozidrive 14mm screws
- 4x pozidrive 42mm screws and nuts
- 2x 60mm L shaped brackets
- 1x 95mm square inner tube with 4 alignment holes
- 2x "L" shaped vertical metal rails with straight cut
- 2x "L" shaped vertical metal rails with diagonal cut
- 2x red horizontal hand rails with "T" brackets attached
- 1. Slot the 95mm inner tube into the 2x red horizontal rails. Tighten 2x bolts and nuts through the top of the rails and the inner tube.

 Slot the L shaped brackets into each end where the diagonal cut of the red horizontal rails meets the opposite diagonal cut of the L" shaped vertical metal rails. Screw 1x 14mm screw into the hole on the inside of the vertical rail, and another into the underside of the handrail.

 Slot the 2x L" shaped vertical metal rails with straight cut at the top into the T shaped joints on the underside of the red handrails. Tighten 1x bolt and nut horizontally through the T joint and vertical rail.