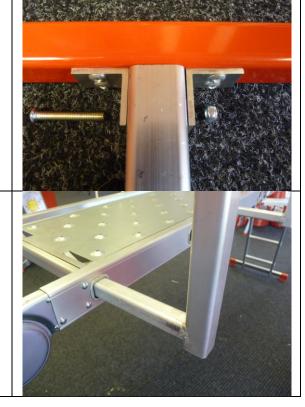

 Slot the 2x L" shaped vertical metal rails with straight cut at the top into the T shaped joints on the underside of the red handrails. Tighten 1x bolt and nut horizontally through the T joint and vertical rail.

 Slot all 4 L shaped lengths through the side of the Multi Purpose Ladder rung ends when set up like a platform. Make sure the "L" legs are fully inserted into ladder rung ends before use.

Below shows you the handrail complete with number annotations as to which stage you are in the instructions: