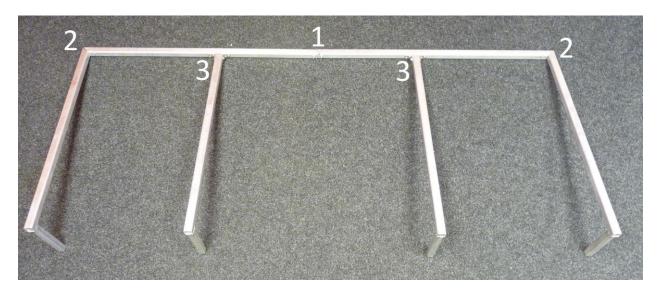

 Slot all 4 L shaped lengths through the side of the Multi Purpose Ladder rung ends when set up like a platform. Make sure the "L" legs are fully inserted into ladder rung ends before use.

Below shows you the handrail complete with number annotations as to which stage you are in the instructions: