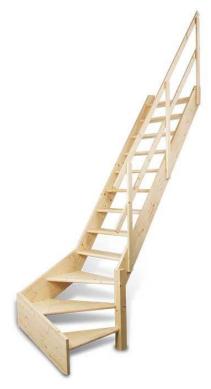

## **Grand Space Saving Staircase with Quarter Turn**

| Grand Space Saving Staircase with Quarter Turn |             |
|------------------------------------------------|-------------|
| Weight                                         | 47kg        |
| Floor to Loft Floor Height                     | Up to 3.53m |
| Minimum Hatch Opening Length                   | 1.75m       |
| Weight Rating                                  | 300kg       |
| Climbing Angle                                 | 53°         |
| Staircase Length                               | 4.53m       |
| Staircase Width (with handrails)               | 77.3cm      |
| Staircase Width (without handrails)            | 74.6cm      |
| Gap Between Treads                             | 20.8cm      |
| Tread Width                                    | 68.6cm      |
| Tread Depth                                    | 19cm        |
| Tread Thickness                                | 3.2cm       |
| Staircase Side Piece Depth (stringer)          | 19cm        |
| Staircase Side Piece Thickness (stringer)      | 3.2cm       |