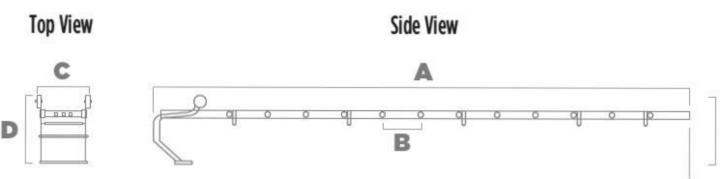

## BPS Professional Roof Ladder

| BPS Professional Roof Ladders (Single Section) |                         |                         |                         |
|------------------------------------------------|-------------------------|-------------------------|-------------------------|
| Ladder Size                                    | 3.60m Single<br>Section | 4.10m Single<br>Section | 5.10m Single<br>Section |
| Weight                                         | 14kg                    | 15kg                    | 18kg                    |
| Measurement A                                  | 3.60m                   | 4.10m                   | 5.10m                   |
| Measurement B                                  | 0.29m                   | 0.29m                   | 0.29m                   |
| Measurement C                                  | 0.43m                   | 0.43m                   | 0.43m                   |
| Measurement D                                  | 0.59m                   | 0.59m                   | 0.59m                   |