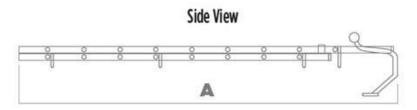

## BPS Professional Roof Ladder

| BPS Professional Roof Ladders (Single Section) |                         |                         |                         |
|------------------------------------------------|-------------------------|-------------------------|-------------------------|
| Ladder Size                                    | 3.60m Single<br>Section | 4.10m Single<br>Section | 5.10m Single<br>Section |
| Weight                                         | 14kg                    | 15kg                    | 18kg                    |
| Measurement A                                  | 3.60m                   | 4.10m                   | 5.10m                   |
| Measurement B                                  | 0.29m                   | 0.29m                   | 0.29m                   |
| Measurement C                                  | 0.43m                   | 0.43m                   | 0.43m                   |
| Measurement D                                  | 0.59m                   | 0.59m                   | 0.59m                   |