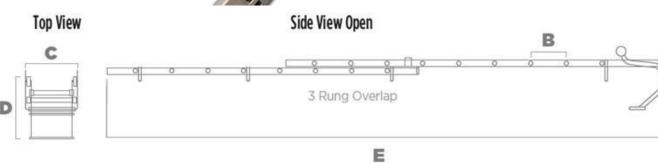

| BPS Professional Roof Ladders (2 Section Sliding) |                         |                         |  |
|---------------------------------------------------|-------------------------|-------------------------|--|
| Ladder Size                                       | 4.60m 2 Section Sliding | 6.60m 2 Section Sliding |  |
| Weight                                            | 20kg                    | 25kg                    |  |
| Closed Length                                     | 3.10m                   | 4.10m                   |  |
| Measurement A                                     | 3.07m                   | 4.07m                   |  |
| Measurement B                                     | 0.29m                   | 0.29m                   |  |
| Measurement C                                     | 0.43m                   | 0.43m                   |  |
| Measurement D                                     | 0.59m                   | 0.59m                   |  |
| Measurement E                                     | 4.57m                   | 6.57m                   |  |