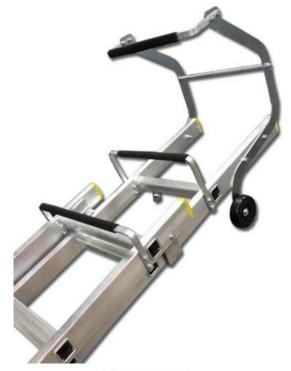

| BPS Professional Roof Ladders (2 Section Sliding) |                         |                         |  |
|---------------------------------------------------|-------------------------|-------------------------|--|
| Ladder Size                                       | 4.60m 2 Section Sliding | 6.60m 2 Section Sliding |  |
| Weight                                            | 20kg                    | 25kg                    |  |
| Closed Length                                     | 3.10m                   | 4.10m                   |  |
| Measurement A                                     | 3.07m                   | 4.07m                   |  |
| Measurement B                                     | 0.29m                   | 0.29m                   |  |
| Measurement C                                     | 0.43m                   | 0.43m                   |  |
| Measurement D                                     | 0.59m                   | 0.59m                   |  |
| Measurement E                                     | 4.57m                   | 6.57m                   |  |