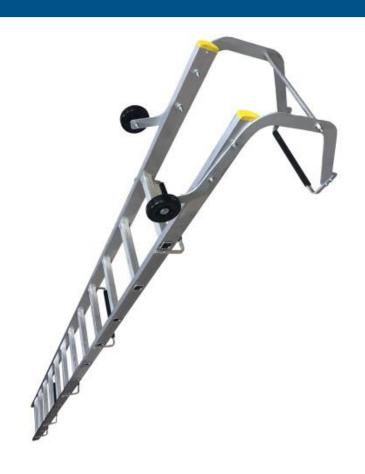

## BPS Professional Roof Ladder

| BPS Professional Roof Ladders (Single Section) |                         |                         |                         |
|------------------------------------------------|-------------------------|-------------------------|-------------------------|
| Ladder Size                                    | 3.60m Single<br>Section | 4.10m Single<br>Section | 5.10m Single<br>Section |
| Weight                                         | 14kg                    | 15kg                    | 18kg                    |
| Measurement A                                  | 3.60m                   | 4.10m                   | 5.10m                   |
| Measurement B                                  | 0.29m                   | 0.29m                   | 0.29m                   |
| Measurement C                                  | 0.43m                   | 0.43m                   | 0.43m                   |
| Measurement D                                  | 0.59m                   | 0.59m                   | 0.59m                   |